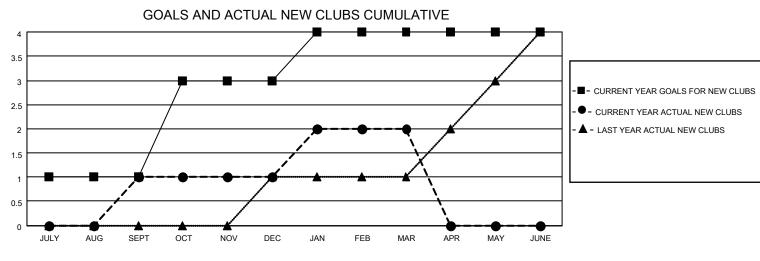

## LOCATION INDONESIA

District 307B1

Results as of: 3/31/2023

| Clubs                 |               |           |               | Members               |                        |                         |                                                    |
|-----------------------|---------------|-----------|---------------|-----------------------|------------------------|-------------------------|----------------------------------------------------|
| RESULTS FOR 2022-2023 |               |           |               | RESULTS FOR 2022-2023 |                        |                         |                                                    |
| QUARTER               | NEW CLUB GOAL | NEW CLUBS | DROPPED CLUBS | QUARTER MEMI          | BER GROWTH NET<br>GOAL | MEMBER GROWTH<br>ACTUAL | DROPPED<br>MEMBERS ACTUAL<br>(including transfers) |
| JULY/AUG/SEPT         | 1             | 1         | 0             | JULY/AUG/SEPT         | 30                     | 66                      | 27                                                 |
| OCT/NOV/DEC           | 2             | 0         | 1             | OCT/NOV/DEC           | 100                    | 52                      | 97                                                 |
| JAN/FEB/MAR           | 1             | 1         | 0             | JAN/FEB/MAR           | 30                     | 93                      | 34                                                 |
| APR/MAY/JUNE          | 0             | 0         | 0             | APR/MAY/JUNE          | 100                    | 0                       | 0                                                  |