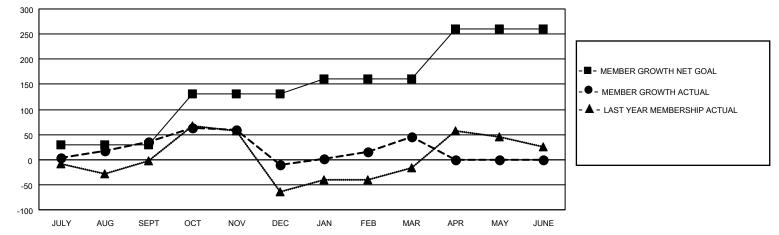

## LOCATION INDONESIA

District 307B1

Results as of: 3/31/2023

| Clubs                 |               |           |               | Members               |                        |                         |                                                    |
|-----------------------|---------------|-----------|---------------|-----------------------|------------------------|-------------------------|----------------------------------------------------|
| RESULTS FOR 2022-2023 |               |           |               | RESULTS FOR 2022-2023 |                        |                         |                                                    |
| QUARTER               | NEW CLUB GOAL | NEW CLUBS | DROPPED CLUBS | QUARTER MEMI          | BER GROWTH NET<br>GOAL | MEMBER GROWTH<br>ACTUAL | DROPPED<br>MEMBERS ACTUAL<br>(including transfers) |
| JULY/AUG/SEPT         | 1             | 1         | 0             | JULY/AUG/SEPT         | 30                     | 66                      | 27                                                 |
| OCT/NOV/DEC           | 2             | 0         | 1             | OCT/NOV/DEC           | 100                    | 52                      | 97                                                 |
| JAN/FEB/MAR           | 1             | 1         | 0             | JAN/FEB/MAR           | 30                     | 93                      | 34                                                 |
| APR/MAY/JUNE          | 0             | 0         | 0             | APR/MAY/JUNE          | 100                    | 0                       | 0                                                  |